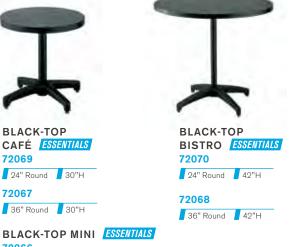

n Fourth Side |        |        | 12404642 | 12404842 |
| Undraped              | 125342 | 125442 | 125642   | 125842   |

| <b>TABLES* 30"D 3</b> 0"H | 3'L    | 4'L    | 6'L      | 8'L      |
|---------------------------|--------|--------|----------|----------|
| Draped                    | 130330 | 130430 | 130630   | 130830   |
| Draped on Fourth Side     |        |        | 12404630 | 12404830 |
| Undraped                  | 131330 | 131430 | 131630   | 131830   |
| COUNTERS* 30"D 42"H       | 3'L    | 4'L    | 6'L      | 8'L      |
| Draped                    | 130342 | 130442 | 130642   | 130842   |

131442

131342

\*Table and counter widths available in select cities

12404642

131642

12404842

131842



Draped on Fourth Side

Undraped

# PEDESTAL TABLES



72066

18" Round 18"H















# PEDESTAL TABLES



**HYDRAULIC BASE** CAFÉ TABLE SELECT





**HYDRAULIC BASE** BAR TABLE SELECT

graphite **8201211** 36" Round 45"H



**HYDRAULIC BASE** CAFÉ TABLE SELECT

maple **8201206** 





**HYDRAULIC BASE** BAR TABLE SELECT

maple **8201205** 

36" Round 45"H









MADISON HYDRAULIC BASE CAFÉ TABLE SELECT

gray acajou 820241

30" Round 29"H



MADISON HYDRAULIC BASE BAR TABLE SELECT

gray acajou 820240 30" Round 45"H





36" Round 45"H

MADISON CAFÉ TABLE SELECT gray acajou 820265 30" Round 29"H



MADISON BAR TABLE SELECT gray acajou 820264 30" Round 42"H

# PEDESTAL TABLES



30" CAFE TABLE W/ BLACK BASE - WHITE TOP SELECT white laminate 8201220

30" Round 29"H



30" BAR TABLE W/ BLACK BASE - WHITE TOP SELECT

white laminate 8201221

30" Round 42"H



30"