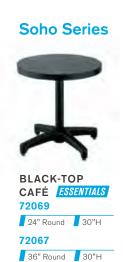

| 124842   |
| Draped on Fourth Side |        |        | 12404642 | 12404842 |
| Undraped              | 125342 | 125442 | 125642   | 125842   |

| <b>TABLES* 30"D 3</b> 0"H | 3'L    | 4'L    | 6'L      | 8'L      |
|---------------------------|--------|--------|----------|----------|
| Draped                    | 130330 | 130430 | 130630   | 130830   |
| Draped on Fourth Side     |        |        | 12404630 | 12404830 |
| Undraped                  | 131330 | 131430 | 131630   | 131830   |
| COUNTERS* 30"D 42"H       | 3'L    | 4'L    | 6'L      | 8'L      |
| Draped                    | 130342 | 130442 | 130642   | 130842   |

131442

131342

\*Table and counter widths available in select cities

12404642

131642

12404842

131842



Draped on Fourth Side

Undraped

# PEDESTAL TABLES



72066

18" Round 18"H















# PEDESTAL TABLES



**HYDRAULIC BASE** CAFÉ TABLE SELECT





**HYDRAULIC BASE** BAR TABLE SELECT

graphite **8201211** 36" Round 45"H



**HYDRAULIC BASE** CAFÉ TABLE SELECT

maple **8201206** 





**HYDRAULIC BASE** BAR TABLE SELECT

maple **8201205** 

36" Round 45"H









MADISON HYDRAULIC BASE CAFÉ TABLE SELECT

gray acajou 820241

30" Round 29"H



MADISON HYDRAULIC BASE BAR TABLE SELECT

gray acajou 820240 30" Round 45"H





36" Round 45"H

MADISON CAFÉ TABLE SELECT gray acajou 820265 30" Round 29"H



MADISON BAR TABLE SELECT gray acajou 820264 30" Round 42"H

# PEDESTAL TABLES



30" CAFE TABLE W/ BLACK BASE - WHITE TOP SELECT white laminate 8201220

30" Round 29"H



30" BAR TABLE W/ BLACK BASE - WHITE TOP SELECT

white laminate 820122