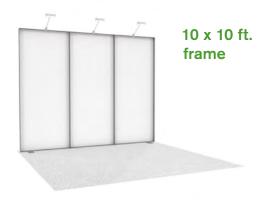

#### **BOOTH EQUIPMENT**

Each 10' x 10' booth will be set with 8' high flax back drape, 36" high flax side dividers, and a 7" x 44" identification sign. The facility will provide one 110 volt electrical outlet to all indoor booths.