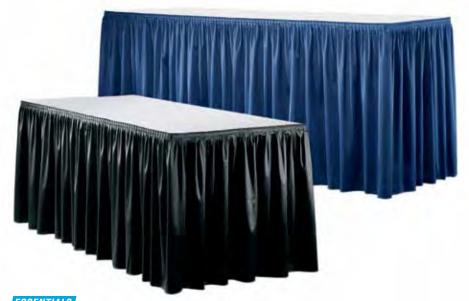

#### **EXHIBIT HALL CARPET**

The exhibit area is NOT carpeted. The aisles will be carpeted in Latte (brown/black mix). To enhance the appearance of your booth, rental carpet is available through Freeman. Please refer to the carpet brochure and order form. For outside spaces, we have a selection of AstroTurf available for rent. Outdoor booths are encouraged to order AstroTurf.