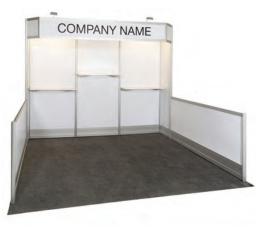

#### **BOOTH EQUIPMENT**

Each 10' x 10' booth will be set with 8' high flax back drape, 36" high flax side dividers, and a 7" x 44" identification sign. The facility will provide one 110 volt electrical outlet to all indoor booths.