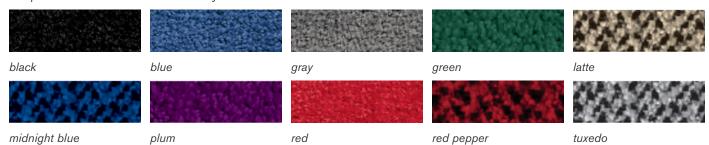

#### **EXHIBIT HALL CARPET**

The exhibit area is NOT carpeted. The aisles will be carpeted in Latte (brown/black mix). To enhance the appearance of your booth, rental carpet is available through Freeman. Please refer to the carpet brochure and order form. For outside spaces, we have a selection of AstroTurf available for rent. Outdoor booths are encouraged to order AstroTurf.