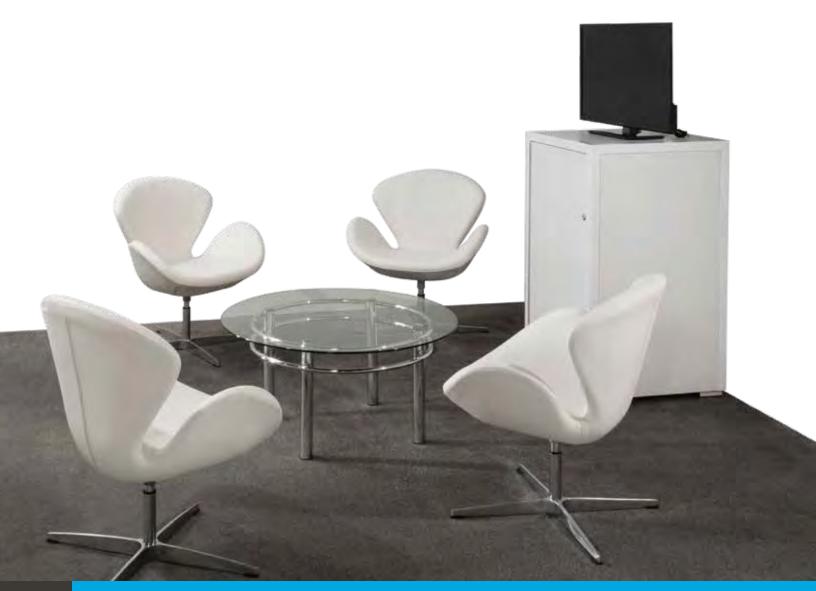

#### **BOOTH EQUIPMENT**

Each 10' x 10' booth will be set with 8' high flax back drape, 36" high flax side dividers, and a 7" x 44" identification sign. The facility will provide one 110 volt electrical outlet to all indoor booths.

#### **EXHIBIT HALL CARPET**

The exhibit area is NOT carpeted. The aisles will be carpeted in Latte (brown/black mix). To enhance the appearance of your booth, rental carpet is available through Freeman. Please refer to the carpet brochure and order form. For outside spaces, we have a selection of AstroTurf available for rent. Outdoor booths are encouraged to order AstroTurf.