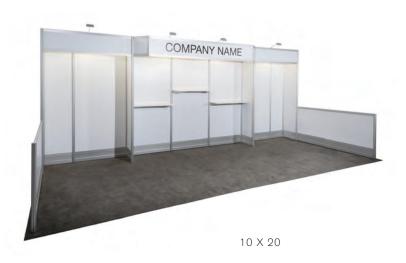

#### **BOOTH EQUIPMENT**

Each 10' x 10' booth will be set with 8' high flax back drape, 36" high flax side dividers, and a 7" x 44" identification sign. The facility will provide one 110 volt electrical outlet to all indoor booths.